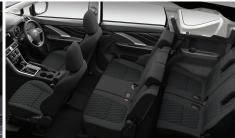

### SEATING

- / 7 Seats
- / Cargo Floor Box with Lid
- / 2<sup>nd</sup> and 3<sup>rd</sup> Row Side Pocket and Cup-holder
- / 60/40 Split Rear Seats with Flat-folding Function
- / Flat-folding Stowaway 3<sup>rd</sup> Row Seats

#### 7-SEATER

Whether you're driving around town or vacationing with friends and family, the Xpander offers Flexible Seating creating plenty of space for up to seven people to travel in style allowing you to expand your lifestyle.